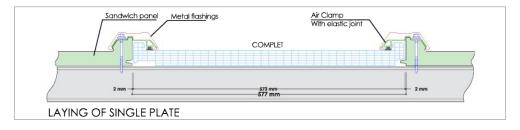

#### **Product**

Modular cellular polycarbonate skylight, with high protection against UV rays, high durability, high thermal insulation and easy and simple assembly. Designed to be modulated with the HI-CT panel, with a useful width of 573 mm or 1,150 mm.

### **Technical characteristics**

The kit includes the COMPLET 7-wall polycarbonate skylights, the aluminium clips and the required lower joint profiles. In the case of a double-plaque installation, the aluminium clamps and polycarbonate cover plates are also provided.