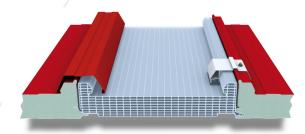

#### **Product**

Modular cellular polycarbonate skylight, with high protection against UV rays, high durability, high thermal insulation and easy and simple assembly. Designed to be modulated with the HI-CT panel, with a useful width of 573 mm or 1,150 mm.

### **Technical characteristics**

The kit includes the COMPLET 7-wall polycarbonate skylights, the aluminium clips and the required lower joint profiles. In the case of a double-plaque installation, the aluminium clamps and polycarbonate cover plates are also provided.