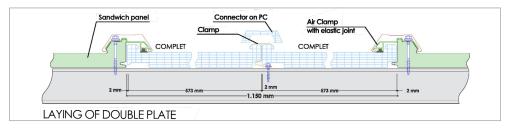

#### **Product**

Modular cellular polycarbonate skylight, with high protection against UV rays, high durability, high thermal insulation and easy and simple assembly. Designed to be modulated with the HI-CT panel, with a useful width of 573 mm or 1,150 mm.

### **Technical characteristics**

The kit includes the COMPLET 7-wall polycarbonate skylights, the aluminium clips and the required lower joint profiles. In the case of a double-plaque installation, the aluminium clamps and polycarbonate cover plates are also provided.